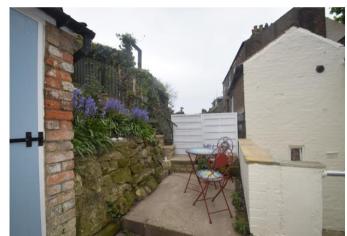

## Description

In brief the property consists of: open plan living diner with fitted kitchen units and integrated hob & oven. Gas central heating and some double glazing. Off the kitchen area there is a back door leading to a small enclosed rear yard. Upstairs: one double bedroom with built in storage and bathroom. From the bedroom leads to a further floor with a large occasional/guest room. The property has recently undergone some renovation works, offering pleasant living and close to local amenities. Council Tax band A.