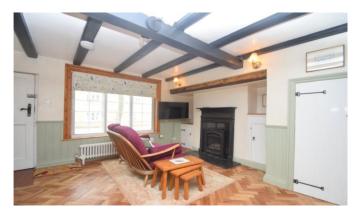

## Description

In brief the property consists of: open plan living diner with fitted kitchen units and integrated hob & oven. Gas central heating and some double glazing. Off the kitchen area there is a back door leading to a small enclosed rear yard. Upstairs: one double bedroom with built in storage and bathroom. From the bedroom leads to a further floor with a large occasional/guest room. The property has recently undergone some renovation works, offering pleasant living and close to local amenities. Council Tax band A.