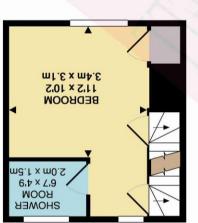

## **SND FLOOR**

1ST FLOOR

GROUND FLOOR

- ✓ One Bedroom
- ✓ Cottage Style
- ✓ Offered Furnished
- ✓ Available Now
- ✓ Council Tax Band A

Asking Price £625 per month

## Description

In brief the property consists of: open plan living diner with fitted kitchen units and integrated hob & oven. Gas central heating and some double glazing. Off the kitchen area there is a back door leading to a small enclosed rear yard. Upstairs: one double bedroom with built in storage and bathroom. From the bedroom leads to a further floor with a large occasional/guest room. The property has recently undergone some renovation works, offering pleasant living and close to local amenities. Council Tax band A.