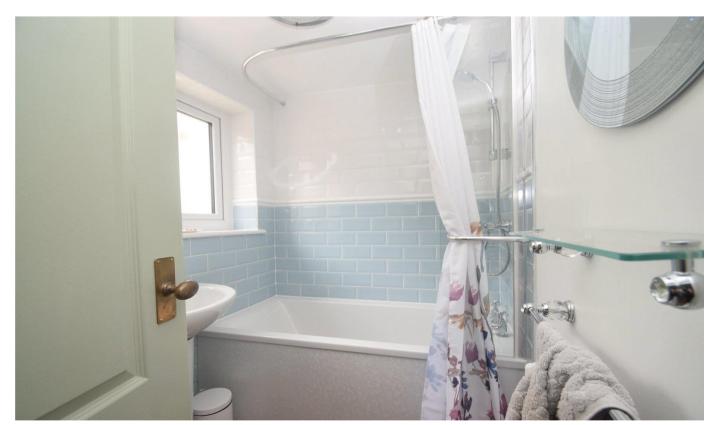

## Description

In brief the property consists of: open plan living diner with fitted kitchen units and integrated hob & oven. Gas central heating and some double glazing. Off the kitchen area there is a back door leading to a small enclosed rear yard. Upstairs: one double bedroom with built in storage and bathroom. From the bedroom leads to a further floor with a large occasional/guest room. The property has recently undergone some renovation works, offering pleasant living and close to local amenities. Council Tax band A.