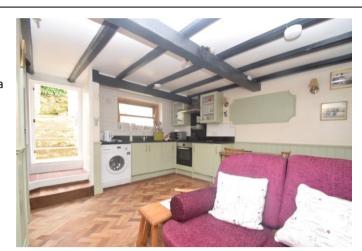

## Description

In brief the property consists of: open plan living diner with fitted kitchen units and integrated hob & oven. Gas central heating and some double glazing. Off the kitchen area there is a back door leading to a small enclosed rear yard. Upstairs: one double bedroom with built in storage and bathroom. From the bedroom leads to a further floor with a large occasional/guest room. The property has recently undergone some renovation works, offering pleasant living and close to local amenities. Council Tax band A.