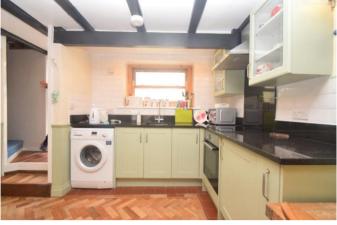

## Description

In brief the property consists of: open plan living diner with fitted kitchen units and integrated hob & oven. Gas central heating and some double glazing. Off the kitchen area there is a back door leading to a small enclosed rear yard. Upstairs: one double bedroom with built in storage and bathroom. From the bedroom leads to a further floor with a large occasional/guest room. The property has recently undergone some renovation works, offering pleasant living and close to local amenities. Council Tax band A.