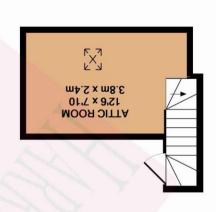

## **SND FLOOR**

1ST FLOOR

GROUND FLOOR

- ✓ One Bedroom
- ✓ Cottage Style
- ✓ Offered Furnished
- ✓ Available Now
- ✓ Council Tax Band A

Asking Price £625 per month

## Description

In brief the property consists of: open plan living diner with fitted kitchen units and integrated hob & oven. Gas central heating and some double glazing. Off the kitchen area there is a back door leading to a small enclosed rear yard. Upstairs: one double bedroom with built in storage and bathroom. From the bedroom leads to a further floor with a large occasional/guest room. The property has recently undergone some renovation works, offering pleasant living and close to local amenities. Council Tax band A.