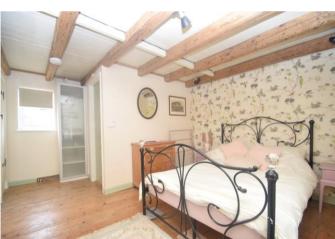

## Description

In brief the property consists of: open plan living diner with fitted kitchen units and integrated hob & oven. Gas central heating and some double glazing. Off the kitchen area there is a back door leading to a small enclosed rear yard. Upstairs: one double bedroom with built in storage and bathroom. From the bedroom leads to a further floor with a large occasional/guest room. The property has recently undergone some renovation works, offering pleasant living and close to local amenities. Council Tax band A.