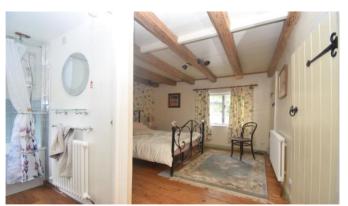

## Description

In brief the property consists of: open plan living diner with fitted kitchen units and integrated hob & oven. Gas central heating and some double glazing. Off the kitchen area there is a back door leading to a small enclosed rear yard. Upstairs: one double bedroom with built in storage and bathroom. From the bedroom leads to a further floor with a large occasional/guest room. The property has recently undergone some renovation works, offering pleasant living and close to local amenities. Council Tax band A.