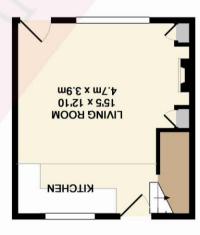

## **SND FLOOR**

1ST FLOOR

GROUND FLOOR

- ✓ One Bedroom
- ✓ Cottage Style
- ✓ Offered Furnished
- ✓ Available Now
- ✓ Council Tax Band A

Asking Price £625 per month

## Description

In brief the property consists of: open plan living diner with fitted kitchen units and integrated hob & oven. Gas central heating and some double glazing. Off the kitchen area there is a back door leading to a small enclosed rear yard. Upstairs: one double bedroom with built in storage and bathroom. From the bedroom leads to a further floor with a large occasional/guest room. The property has recently undergone some renovation works, offering pleasant living and close to local amenities. Council Tax band A.