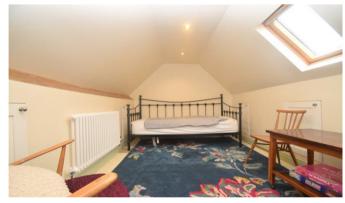

## Description

In brief the property consists of: open plan living diner with fitted kitchen units and integrated hob & oven. Gas central heating and some double glazing. Off the kitchen area there is a back door leading to a small enclosed rear yard. Upstairs: one double bedroom with built in storage and bathroom. From the bedroom leads to a further floor with a large occasional/guest room. The property has recently undergone some renovation works, offering pleasant living and close to local amenities. Council Tax band A.